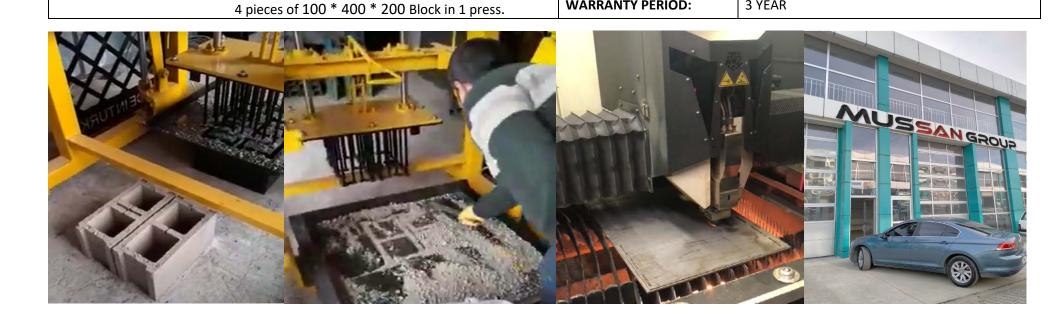

### MG2.1 HYDRAULIC PRESSURE MANUAL MOBILE BLOCK MACHINE

Hydraulic Pressure Manual Mobile Block Machine: It is a machine with hydraulic and mobile operating system. You can easily produce all kinds of single layer blocks, pumice, and plug-in pumice by changing the mold easily. It is designed on a 24-hour working basis. The raw materials required for the stone to be produced are water, cement, sand, pumice, crushed stone, stone dust, etc. These raw materials can be added or removed according to the desired product.

Shipment - Installation - Staff and Training: The machine with 1 moulds and mortar spreading shovel, total production time of the machine is an average of 15 days and the shipment volume is 1 CBM container. Shipping rates vary by country, but range from \$ 250 to \$ 500 on average. MG2.1 is a practical machine that does not require installation. The number of staff required for production consists of at least 1 and at most 2 people. Our company provides the staff with all the necessary information during the production phase free of charge. For more detailed information, you can visit our website <a href="here">here</a> or contact our customer representative at +90 544 747 74 63.

#### **TECHNICAL DETAILS HYDRAULIC PRESSURE MANUAL MOBILE BLOCK MACHINE** HYDRAULIC PRESSURE MANUAL MOBILE BLOCK MACHINE MOLD **MODE OF OPERATION: DESIGN MODEL:** SPECIAL DRAWINGS OR STANDARD MODELS HYDRAULIC PRESSURE **CONTROL METHOD:** SEMI-AUTOMATIC / ELECTRIC PANEL **DESIGN PROGRAM:** CAD/CAM **ORIGIN:** MADE IN TURKEY **PRODUCTION MODEL:** CNC LASER COMPUTERIZED NUMERIC CONTROL 1.5 KW STEEL **MACHINE POWER:** PRODUCT MATERIAL: 2 pieces / TRIPHASE / ISO, CE, EAC, TSE CERTIFIED **ANTI ABRASION NUMBER OF ENGINES: ABRASIONNESS: LOWER ENGINE POWER:** 0,75 kw **ABRASIONNESS LEVEL:** 250000 DIN NORMUNDA ST 42 / GERMANTECHNOLOGY **UPPER ENGINE POWER:** 0,75 kw **RAW MATERIALS: VOLTAGE:** 220/240/380 V (CAN BE CUSTOMIZED) SIZE: 45 CM \* 45 CM \* 26 CM MACHINE SIZE (W \* H \* L): 130X130X85 CM **WEIGHT:** 50-70 KG **WEIGHT:** 250 KG **OPERATION:** PRECISION CARBURIZING PROCESS 8 hrs 900 -1100 pcs 40X20X20cm BLOCK **PRODUCTION CAPACITY:** 1 PC PRESSING TIME: 35 SN **COLOR:** YELLOW-BLACK **MIXER MODEL:** NO CONCRETE OR IF NEEDED **AFTER SALES SERVICES:** FREE SPARE PARTS, ONLINE EDUCATION, VIDEO **CAPACITY INFORMATION:** 2 pieces of 200 \* 400 \* 200 Block in 1 press, TECHNICAL SUPPORT. 3 pieces of 150 \* 400 \* 200 Block in 1 press,